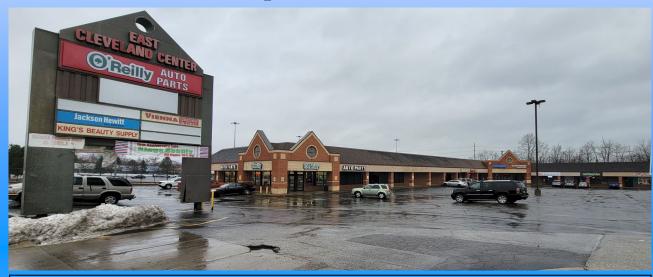

#### 1,496 square feet available

**Description:** 14325 - 14343 Euclid Avenue. Sits at the lit intersection of Euclid and Doan adjacent to the RTA Terminal. The plaza is 31,326 sq ft.

**Co-Tenants:** O'Reilly's Auto Parts, Kay Beauty, Jackson Hewitt, Vienna Deli, Big Ink, Life Solutions, Exotic Smokes, SSS Discount, Rally's (outlot), etc.

Nearby Tenants: Family Dollar, Save A Lot, Auto Zone, Metro PCS, Cricket, etc