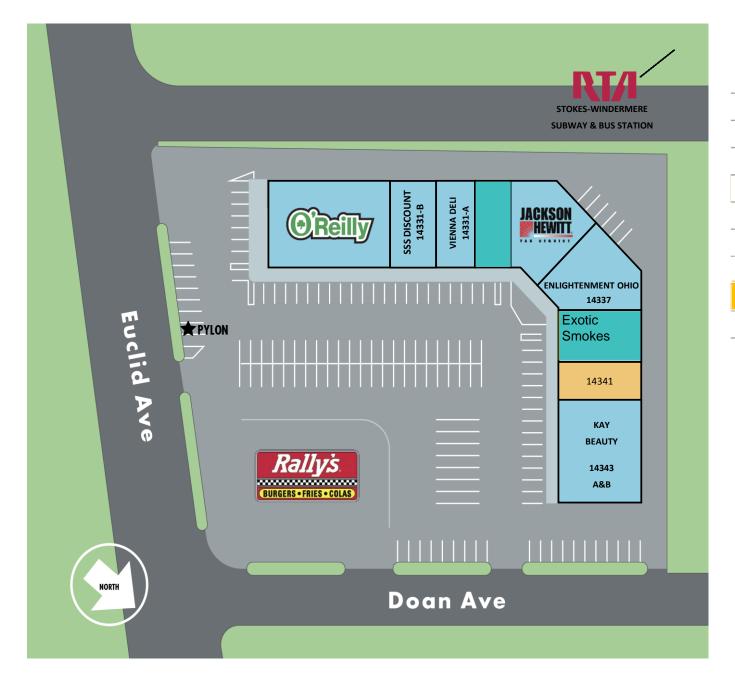

### **Cleveland Town Center**

14325-14343 Euclid Ave, E. Cleveland, OH 44112

| UNIT#     | TENANT              |
|-----------|---------------------|
| 14325     | O'Reilly Auto Parts |
| 14331-В   | SSS Discount        |
| 14331-A   | Vienna Deli         |
| 14333     | Big Ink             |
| 14335     | Jackson Hewitt      |
| 14337     | Life Solutions      |
| 14339     | Exotic Smokes       |
| 14341     | AVAILABLE- 1,496 sf |
| 14343-A&B | Kay Beauty          |